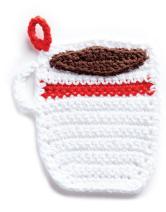

# **MEASUREMENTS**

Toast and Egg - Approx  $5\frac{1}{2}$ " x 6" [14 x 15 cm].

Coffee Cup - Approx 4½" x 6" [11.5 x 15 cm].

Cherry Pie - Approx 6¾" [17 cm] diameter.

# **COFFEE CUP** Coffee

With B, ch 16.

**1st rnd:** (RS). SI st in 2nd ch from hook. Sl st in next ch. 1 sc in each of next 2 ch. 1 hdc in each of next 2 ch. 1 dc in each of next 3 ch. 1 hdc in each of next 2 ch. 1 sc in each of next 2 ch. SI st in each of last 2 ch. Working into rem loops of foundation ch, sl st in each of first 2 ch. 1 sc in each of next 2 ch. 1 hdc in each of next 2 ch. 1 dc in each of next 3 ch. 1 hdc in each of next 2 ch. 1 sc in each of next 2 ch. Sl st in each of last 2 ch. Fasten off.

# Mug

With C. ch 12.

**1st row:** 1 sc in 2nd ch from hook. Turn, 11 sc.

in next st. 1 sc in each of next 7 sc. 2 sc in next sc. 1 sc in last sc. Turn. 13 sc.

3rd row: Ch 1. 1 sc in each sc to end of row. Turn.

#### **FINISHING**

Sew Coffee at top of Mug as shown in picture.