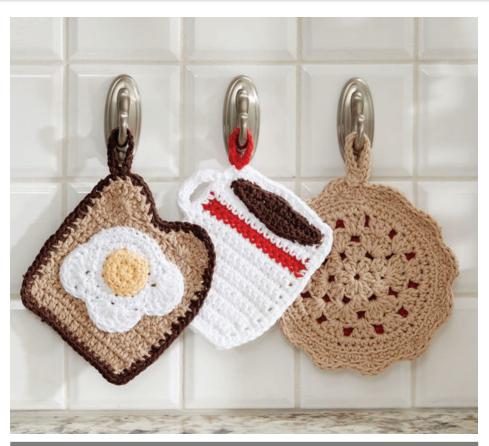

CROCHET POT HOLDER DINER TRIO\* | CROCHET

# **MEASUREMENTS**

Toast and Egg - Approx  $5\frac{1}{2}$ " x 6" [14 x 15 cm].

Coffee Cup - Approx 4½" x 6" [11.5 x 15 cm].

Cherry Pie - Approx 6¾" [17 cm] diameter.