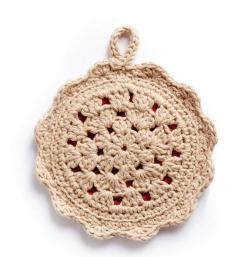

# **MEASUREMENTS**

Toast and Egg - Approx  $5\frac{1}{2}$ " x 6" [14 x 15 cm].

Coffee Cup - Approx 4½" x 6" [11.5 x 15 cm].

Cherry Pie - Approx 6¾" [17 cm] diameter.

# CHERRY PIE Filling

With E, ch 2.

**1st rnd:** 6 sc in 2nd ch from hook. Join with sl st to first sc. 6 sc.

**2nd rnd:** Ch 1. 2 sc in same sp as last sl st. 2 sc in each sc around. Join with sl st to first sc. 12 sc.

#### Crust

**Note:** Ch 3 at beg of rnd counts as dc.

With A, ch 4.

**1st rnd:** [1 dc. (Ch 1. 2 dc) 5 times. Ch 11 all in 4th ch from hook. Join with sl st to 3rd ch of ch 4. 18 sts.

2nd rnd: SI st across to first ch-1 sp. (Ch 3. 2 dc. Ch 1) in same ch-1 sp. \*(3 dc. Ch 1) in next ch-1 sp. Rep from \* around. Join with sl st to top of ch 3.