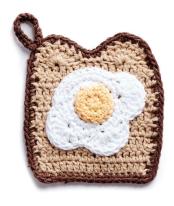

# **MEASUREMENTS**

Toast and Egg - Approx  $5\frac{1}{2}$ " x 6" [14 x 15 cm].

Coffee Cup - Approx 4½" x 6" [11.5 x 15 cm].

Cherry Pie - Approx 6¾" [17 cm] diameter.

### **TOAST AND EGG**

#### Toast

**Note:** Ch 3 at beg of rnd counts as dc.

With A, ch 20.

**1st row:** 1 dc in 4th ch from hook (counts as 2 dc). 1 dc in each ch to **Egg White** end of chain. Turn. 18 dc.

**2nd to 9th rows:** Ch 3, 1 dc in **1st rnd:** Work 8 sc in 2nd ch from each dc to end of row. Turn.

**5th rnd:** (Skip next 2 sc. 7 tr in next **2nd row:** Ch 1. 1 sc in first sc. 2 sc sc. Skip next 2 sc. Sl st in next sc) 3 times. Fasten off. Sew Egg Yolk to Egg White and sew onto Toast as shown in photo.