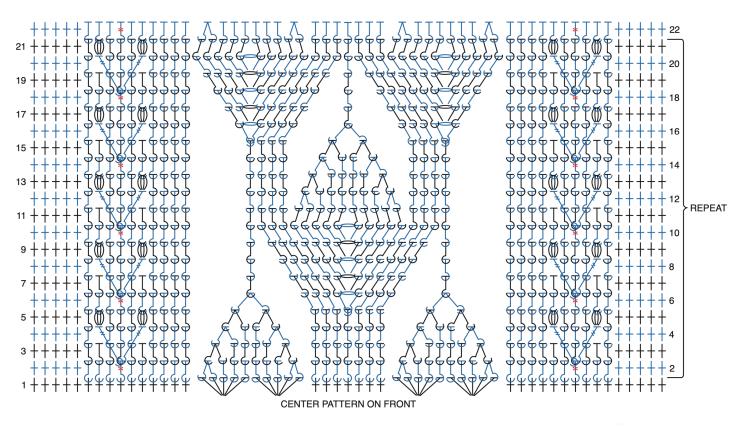

## **SIDES**

**Notes:** Join all rnds with sl st to first st.

Turn at end of each rnd to alternate working around RS and WS.

With **WS** facing, join yarn with sl st to marked stitch. Remove marker. See diagram on page 5.

1st rnd: (WS). Ch 1. 1 sc in same st as sl st. 1 sc in each of next 6 sc. Work 49 sts along long edge of Bottom. Work 14 sts along short end of Bottom. Cont down long edge, working (19 sc. 5 hdc in each of next 2 sps. 7 sc. 5 hdc in each of next 2 sps. 19 sc) evenly along Bottom. 1 sc in each of next 7 sc. 142 sts. Join. **Turn**.

2nd rnd: (RS). Ch 1. 1 sc in each of first 16 sc. 1 hdcbp around each of next 3 sts. 1 hdcfp around next st. PM on post of st just worked. 1 hdcbp around each of next 6 sts. Hdcfp2tog. 1 hdcfp around each of next 6 sts. Hdcfp2tog. 1 hdcbp around each of next 3 sts. 1 hdcfp around next st. 1 hdcbp around each of next 3 sts. Hdcfp2tog. 1 hdcfp around each of next 6 sts. Hdcfp2tog. 1 hdcbp around each of next 6 sts. 1 hdcfp around next st. PM on post of st just worked. 1 hdcbp around each of next 3 sts. 1 sc in each sc to end of rnd. Join. Turn.

3rd rnd: Ch 1. 1 sc in each of first 79 sc. 1 hdcfp around each of next 3 hdc. 1 hdcbp around next hdc. 1 hdcfp around each of next 6 hdc. Hdcbp2tog. 1 hdcbp around each of next 4 hdc. Hdcbp2tog. 1 hdcfp around each of next 3 hdc. 1 hdcbp around next hdc. 1 hdcfp around each of next 3 hdc. Hdcbp2tog. 1 hdcbp around each of next 4 hdc. Hdcbp2tog. 1 hdcfp around each of next 4 hdc. Hdcbp2tog. 1 hdcfp around each of next 6 hdc. 1 hdcfp around next hdc. 1 hdcfp around each of next 3 hdc. 1 sc in each sc to end of rnd. Join. Turn.

4th rnd: Ch 1. 1 sc in each of first 16 sc. 1 hdcbp around next hdc. 1 trfp around marked hdc 2 rows below. Skip next hdc. \*1 hdcbp around next hdc. 1 hdcfp around next hdc. 1 hdcbp around next hdc. 1 trfp around marked hdc 2 rows below. Remove marker.\* 1 hdcbp around each of next 4 hdc. Hdcfp2tog. 1 hdcfp around each of next 2 hdc. Hdcfp2tog. 1 hdcbp around each of next 3 hdc. 1 hdcfp around next hdc. 1 hdcbp around each of next 3 hdc. Hdcfp2tog. 1 hdcfp around each of next 2 hdc. Hdcfp2tog. 1 hdcbp around each of next 4 hdc. 1 trfp around marked hdc 2 rows below. Remove marker. Skip next hdc. Rep from \* to \* once more. Skip next hdc. 1 hdcbp around next hdc. 1 sc in each sc to end of rnd. Join. Turn.

**5th rnd:** Ch 1. 1 sc in each of first 79 sc. 1 hdcfp around next hdc. Popcorn in next tr. 1 hdcfp around next hdc. 1 hdcfp around next hdc. 1 hdcfp around next hdc. Popcorn in next tr. 1 hdcfp around each of next 4 hdc. Hdcbp2tog twice. 1 hdcfp around each of next 3 hdc. 1 hdcfp around each of next 3 hdc. 1 hdcfp around each of next 3 hdc. Hdcbp2tog twice. 1 hdcfp around

each of next 4 hdc. Popcorn in next hdc. 1 hdcfp round next hdc. 1 hdcbp around next hdc. 1 hdcfp around next hdc. Popcorn in next hdc. 1 hdcfp around next hdc. 1 sc in each sc to end of rnd. Join. **Turn**. 6th rnd: Ch 1. 1 sc in each of first 16 sc. 1 hdcbp around each of next 3 sts. 1 hdcfp around next st. PM on post of st just worked. 1 hdcbp around each of next 6 sts. Hdcfp2tog. 1 hdcbp around each of next 3 hdc. (1 hdcfp. Ch 1. 1 hdcfp) all around next hdc. 1 hdcbp around each of next 3 hdc. Hdcfp2tog. 1 hdcbp around each of next 6 sts. 1 hdcfp around next st. PM on post of st just worked. 1 hdcbp around each of next 3 sts. 1 sc in each sc to end of rnd. Join. Turn.

7th rnd: Ch 1. 1 sc in each of first 79 sc. 1 hdcfp around each of next 3 hdc. 1 hdcbp around next hdc. 1 hdcfp around each of next 6 hdc. 1 hdcbp around next hdc. 1 hdcfp around each of next 3 hdc. 1 hdcbp around next hdc. (1 hdc. Ch 1. 1 hdc) all in next ch-1 sp. 1 hdcbp around next hdc. 1 hdcfp around each of next 3 hdc. 1 hdcfp around next 6 hdc. 1 hdcbp around next

hdc. 1 hdcfp around each of next 3 hdc. 1 sc in each sc to end of rnd. Join. **Turn**.

**8th rnd:** Ch 1. 1 sc in each of first 16 sc. 1 hdcbp around next hdc. \*1 trfp around marked hdc 2 rows below. Remove marker. Skip next hdc. 1 hdcbp around next hdc. 1 hdcfp around next hdc. 1 hdcbp around next hdc. 1 trfp around marked hdc 2 rows below. Remove marker.\* 1 hdcbp around each of next 4 hdc. 1 hdcfp around next hdc. 1 hdcbp around each of next 3 hdc. 1 hdcfp around each of next 2 hdc. (1 hdc. Ch 1. 1 hdc) all in next ch-1 sp. 1 hdcfp around each of next 2 hdc. 1 hdcbp around each of next 3 hdc. 1 hdcfp around next hdc. 1 hdcbp around each of next 4 hdc. Rep from \* to \* once more. Skip next hdc. 1 hdcbp around next hdc. 1 sc in each sc to end of rnd. Join. Turn.

9th rnd: Ch 1. 1 sc in each of first 79 sc. 1 hdcfp around next hdc. Popcorn in next tr. 1 hdcfp around next hdc. 1 hdcfp around next hdc. 1 hdcfp around next hdc. Popcorn in next tr. 1 hdcfp around each of next 4 hdc. 1 hdcfp around each of next 3 hdc. 1 hdcfp around each of next 3 hdc. 1 hdcbp around each of next

3 hdc. (1 hdc. Ch 1. 1 hdc) all in next ch-1 sp. 1 hdcbp around each of next 3 hdc. 1 hdcfp around each of next 3 hdc. 1 hdcbp around next hdc. 1 hdcfp around each of next 4 hdc. Popcorn in next hdc. 1 hdcfp round next hdc. 1 hdcfp around next hdc. 1 sc in each sc to end of rnd. Join. **Turn**.

**10th rnd:** Ch 1. 1 sc in each of first 16 sc. 1 hdcbp around each of next 3 sts. 1 hdcfp around next st. PM on post of st just worked. 1 hdcbp around each of next 6 sts. 1 hdcfp around next hdc. 1 hdcbp around each of next 3 hdc. 1 hdcfp around each of next 4 hdc. (1 hdc. Ch 1. 1 hdc) all in next ch-1 sp. 1 hdcfp around each of next 4 hdc. 1 hdcbp around each of next 3 hdc. 1 hdcfp around next hdc. 1 hdcbp around each of next 6 sts. 1 hdcfp around next st. PM on post of st just worked. 1 hdcbp around each of next 3 sts. 1 sc in each sc to end of rnd. Join.

11th rnd: Ch 1. 1 sc in each of first 79 sc. 1 hdcfp around each of next 3 hdc. 1 hdcbp around next hdc. 1 hdcfp around each of next 6 hdc. 1 hdcbp around next hdc. 1 hdcfp

around each of next 3 hdc. 1 hdcbp around each of next 5 hdc. Skip next ch-1. 1 hdcbp around each of next 5 hdc. 1 hdcfp around each of next 3 hdc. 1 hdcbp around next hdc. 1 hdcfp around each of next 6 hdc. 1 hdcbp around next hdc. 1 hdcfp around each of next 3 hdc. 1 sc in each sc to end of rnd. Join. **Turn**.

**12th rnd:** Ch 1. 1 sc in each of first 16 sc. 1 hdcbp around next hdc. \*1 trfp around marked hdc 2 rows below. Remove marker. Skip next hdc. 1 hdcbp around next hdc. 1 hdcfp around next hdc. 1 hdcbp around next hdc. 1 trfp around marked hdc 2 rows below. Remove marker.\* 1 hdcbp around each of next 4 hdc. 1 hdcfp around next hdc. 1 hdcbp around each of next 3 hdc. Hdcfp2tog. 1 hdcfp around each of next 6 hdc. Hdcfp2tog. 1 hdcbp around each of next 3 hdc. 1 hdcfp around next hdc. 1 hdcbp around each of next 4 hdc. Rep from \* to \* once. Skip next hdc. 1 hdcbp around next hdc. 1 sc in each sc to end of rnd. Join. Turn.

**13th rnd:** Ch 1. 1 sc in each of first 79 sc. 1 hdcfp around next hdc. Popcorn in next tr. 1 hdcfp around next hdc. 1 hdcbp around next hdc.

1 hdcfp around next hdc. Popcorn in next tr. 1 hdcfp around each of next 4 hdc. 1 hdcbp around next hdc. 1 hdcfp around each of next 3 hdc. Hdcbp2tog. 1 hdcbp around each of next 4 hdc. Hdcbp2tog. 1 hdcfp around each of next 3 hdc. 1 hdcbp around next hdc. 1 hdcfp around each of next 4 hdc. Popcorn in next hdc. 1 hdcfp around next hdc. 1 sc in each sc to end of rnd. Join. **Turn**.

14th rnd: Ch 1. 1 sc in each of first 16 sc. 1 hdcbp around each of next 3 sts. 1 hdcfp around next st. PM on post of st just worked. 1 hdcbp around each of next 6 sts. 1 hdcfp around next hdc. 1 hdcbp around each of next 3 hdc. Hdcfp2tog. 1 hdcfp around each of next 2 hdc. Hdcfp2tog. 1 hdcbp around each of next 3 sts. 1 hdcfp around next st. 1 hdcbp around each of next 6 sts. 1 hdcfp around next st. PM on post of st just worked. 1 hdcbp around each of next 3 sts. 1 sc in each sc to end of rnd. Join. Turn.

**15th rnd:** Ch 1. 1 sc in each of first 79 sc. 1 hdcfp around each of next 3 hdc. 1 hdcbp around next

**SCC0103-030582M** | March 30, 2022

hdc. 1 hdcfp around each of next 6 hdc. 1 hdcbp around next hdc. 1 hdcfp around each of next 3 hdc. Hdcbp2tog twice. 1 hdcfp around each of next 3 hdc. 1 hdcbp around next hdc. 1 hdcfp around each of next 6 hdc. 1 hdcbp around next hdc. 1 hdcfp around each of next 3 hdc. 1 sc in each sc to end of rnd. Join, **Turn**.

**16th rnd:** Ch 1. 1 sc in each of first 16 sc. 1 hdcbp around next hdc. \*1 trfp around marked hdc 2 rows below. Remove marker. Skip next hdc. 1 hdcbp around next hdc. 1 hdcfp around next hdc. 1 hdcbp around next hdc. 1 trfp around marked hdc 2 rows below. Remove marker.\* 1 hdcbp around each of next 4 hdc. (1 hdcfp. Ch 1. 1 hdcfp) all around next hdc. 1 hdcbp around each of next 3 hdc. Hdcfp2tog. 1 hdcbp around each of next 3 hdc. (1 hdcfp. Ch 1. 1 hdcfp) all around next hdc. 1 hdcbp around each of next 4 hdc. Rep from \* to \* once more. Skip next hdc. 1 hdcbp around next hdc. 1 sc in each sc to end of rnd. Join. Turn.

17th rnd: Ch 1. 1 sc in each of first 79 sc. 1 hdcfp around next hdc. Popcorn in next tr. 1 hdcfp around next hdc. 1 hdcbp around next hdc.

1 hdcfp around next hdc. Popcorn in next tr. 1 hdcfp around each of next 4 hdc. 1hdcbp around next hdc. (1 hdc. Ch 1. 1 hdc) all in next ch-1 sp. 1hdcbp around next hdc. 1 hdcfp around each of next 3 hdc. 1 hdcbp around next hdc. 1 hdcfp around each of next 3 hdc. 1hdcbp around next hdc. (1 hdc. Ch 1. 1 hdc) all in next ch-1 sp. 1hdcbp around next hdc. 1 hdcfp around each of next 4 hdc. Popcorn in next hdc. 1 hdcfp round next hdc. 1 hdcbp around next hdc. 1 hdcfp around next hdc. Popcorn in next hdc. 1 hdcfp around next hdc. 1 sc in each sc to end of rnd. Join. Turn. **18th rnd:** Ch 1. 1 sc in each of first 16 sc. 1 hdcbp around each of next 3 sts. 1 hdcfp around next st. PM on post of st just worked. 1 hdcbp around each of next 6 sts. 1 hdcfp around each of next 2 hdc. (1 hdc. Ch 1. 1 hdc) all in next ch-1 sp. 1 hdcfp around each of next 2 hdc. 1 hdcbp around each of next 3 hdc. 1 hdcfp around next hdc. 1 hdcbp around each of next 3 hdc. 1 hdcfp around each of next 2 hdc. (1 hdc. Ch 1. 1 hdc) all in next ch-1 sp. 1 hdcfp around each of next 2 hdc. 1 hdcbp around each of next 6 sts. 1 hdcfp around next st. PM on post of st just worked. 1 hdcbp around each of next 3 sts. 1 sc in each sc to end of rnd. Join. Turn.

79 sc. 1 hdcfp around each of next 3 hdc. 1 hdcbp around next hdc. 1 hdcfp around each of next 6 hdc. 1 hdcbp around each of next 3 hdc. (1 hdc. Ch 1. 1 hdc) all in next ch-1 sp. 1 hdcbp around each of next 3 hdc. 1 hdcfp around each of next 3 hdc. 1 hdcbp around next hdc. 1 hdcfp around each of next 3 hdc. 1 hdcbp around each of next 3 hdc. (1 hdc. Ch 1. 1 hdc) all in next ch-1 sp. 1 hdcbp around each of next 3 hdc. 1 hdcfp around each of next 6 hdc. 1 hdcbp around next hdc. 1 hdcfp around each of next 3 hdc. 1 sc in each sc to end of rnd. Join. Turn.

**20th rnd:** Ch 1. 1 sc in each of first 16 sc. 1 hdcbp around next hdc. \*1 trfp around marked hdc 2 rows below. Remove marker. Skip next hdc. 1 hdcbp around next hdc. 1 hdcfp around next hdc. 1 hdcbp around next hdc. 1 trfp around marked hdc 2 rows below. Remove marker.\* 1 hdcbp around each of next 4 hdc. 1 hdcfp around each of next 4 hdc. (1 hdc. Ch 1. 1 hdc) all in next ch-1 sp. 1 hdcfp around

each of next 4 hdc. 1 hdcbp around each of next 3 hdc. 1 hdcfp around next hdc. 1 hdcbp around each of **19th rnd:** Ch 1. 1 sc in each of first next 3 sts. 1 hdcfp around each of next 4 hdc. (1 hdc. Ch 1. 1 hdc) all in next ch-1 sp. 1 hdcfp around each of next 4 hdc. 1 hdcbp around each of next 4 hdc. Rep from \* to \* once more. Skip next hdc. 1 hdcbp around next hdc. 1 sc in each sc to end of rnd. Join. Turn.

> 21st rnd: Ch 1. 1 sc in each of first 79 sc. 1 hdcfp around next hdc. Popcorn in next tr. 1 hdcfp around next hdc. 1 hdcbp around next hdc. 1 hdcfp around next hdc. Popcorn in next tr. 1 hdcfp around each of next 4 hdc. 1 hdcbp around each of next 5 hdc. Skip next ch-1 sp. 1 hdcbp around each of next 5 hdc. 1 hdcfp around each of next 3 hdc. 1 hdcbp around next hdc. 1 hdcfp around each of next 3 hdc. 1 hdcbp around each of next 5 hdc. Skip next ch-1 sp. 1 hdcbp around each of next 5 hdc. 1 hdcfp around each of next 4 hdc. Popcorn in next hdc. 1 hdcfp around next hdc. 1 hdcbp around next hdc. 1 hdcfp around next hdc. Popcorn in next hdc. 1 hdcfp around next hdc. 1 sc in each sc to end of rnd. Join. Turn.

Rep 2nd to 21st rnds once more.

**SCC0103-030582M** | March 30, 2022

**Next rnd:** Ch 1. 1 sc in each of first 26 sts. (Hdc5tog) twice. 1 sc in each of next 7 sts. (Hdc5tog) twice. 1 sc in each sc to end of rnd. 126 sts. Join. **Turn**.

#### STITCH KEY

= chain (ch)

+ = single crochet (sc)

= half double crochet (hdc)

= front post half double crochet (hdcfp)

= back post half double crochet (hdcbp)

= front post treble crochet (trfp)

= front post half double crochet 2 together (hdcfp2tog)

= back post half double crochet 2 together (hdcbp2tog)

= popcorn

\* = marker