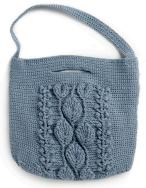

# **MEASUREMENTS**

Approx 14" [35.5 cm] wide x 4" [10 cm] deep x 17" [43 cm] tall.

**2nd row:** Ch 1. 1 sc in each sc to end of row. Turn.

Rep 2nd row until Strap measures  $1\frac{1}{2}$ " [4 cm].

Fasten off.

Sew ends of Strap in position as shown in photo.