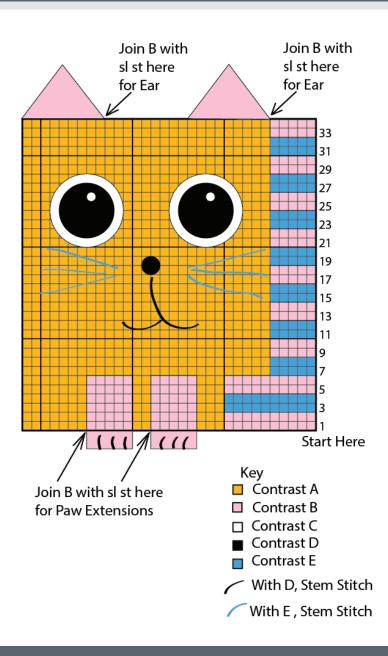

With A, ch 21. With B, ch 12. See Chart on page 3.

1st row: (RS). With B, 1 sc in 2nd ch from hook. 1 sc in each of next 9 ch. With A, 1 sc in each of next 3 ch. With B, 1 sc in each of next 5 ch. With A, 1 sc in each of next 2 ch. With B, 1 sc in each of next 5 ch. With A, 1 sc in each ch to end of chain, Turn, 32 sc.

2nd row: With A, ch 1. 1 sc in each of first 7 sc. With B, 1 sc in each of next 5 sc. With A, 1 sc in each of next 2 sc. With B, 1 sc in each of next 5 sc. With A, 1 sc in each of next 3 sc. With B, 1 sc in each sc to end of row. Turn.

First 2 rows of Chart are complete.

### **CUTE CROCHET CAT DISHCLOTH**

**SCC0512-029012M** | April 27, 2020

Cont working Chart to end of Chart, working 1 sc in each sc as established, reading RS rows from right to left and WS rows from left to right.

Fasten off at end of 34th row of Chart.

**Paw Extensions:** (See Chart). **1st row:** (RS). Working in rem loops of foundation ch, join B with sl st to first B sc. Ch 1. 1 sc in same sp as sl st. 1 sc in each of next 4 sc. Turn. 5 sc.

**Next 2 rows:** Ch 1. 1 sc in each of first 5 sc. Turn. Fasten off at end of last row.

Work 2nd Paw Extension in same manner.

Following chart, using Straight stitch with D, embroider 3 claws on each Paw.

# **Straight Stitch**

**Ears:** (See Chart).

**First Ear:** With RS facing, join B with sl st to 6th sc at top of Dishcloth.

**1st row:** Ch 1. 1 sc in same sp as sl st. 1 sc in each of next 8 sc. Turn. 9 sc.

2nd row: Ch 1. Sc2tog. 1 sc in each sc to last 2 sc. Sc2tog. Turn. 7 sts. 3rd row: Ch 1. Sc2tog. 1 sc in each sc to last 2 sts. Sc2tog. Turn. 5 sts. 4th row: Ch 1. Sc2tog. 1 sc in each sc to last 2 sts. Sc2tog. Turn. 3 sts. 5th row: Ch 1. Sc3tog. Fasten off.

**Second Ear:** With RS facing, join C with sl st to 24th sc at top of Dishcloth.

Work as given for First Ear.

**Note:** Join all rnds with sl st to first sc.

Eyes: With D, ch 2.

1st rnd: 6 sc in 2nd ch from

Using Satin stitch, with C, embroider White dot on each eye (see photo).

Following Chart as guide, sew Eyes in position, 6 rows down from top edge and spaced 5 sc apart.

#### **Satin Stitch**

Nose: With D, ch 2.

**1st rnd:** 6 sc in 2nd ch from hook.

Join. Fasten off.

Following Chart as guide, sew Nose in position, 2 rows below Eyes and centered between Eyes.

Following Chart as guide, with D, embroider mouth using Stem stitch.

**Whiskers:** Following Chart as guide, with E, embroider whiskers using Stem stitch.