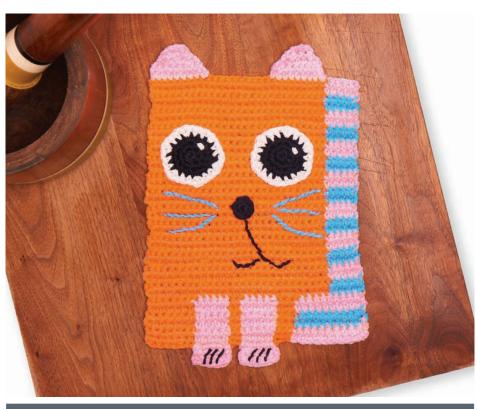

**CUTE CROCHET CAT DISHCLOTH** 

**SCC0512-029012M** | April 27, 2020

## **MEASUREMENT**

Approx 10" [25.5 cm] square, excluding ears and paws.

Using Satin stitch, with C, embroider White dot on each eye (see photo).

Following Chart as guide, sew Eyes in position, 6 rows down from top edge and spaced 5 sc apart.

#### **Satin Stitch**

Nose: With D, ch 2.

**1st rnd:** 6 sc in 2nd ch from hook.

Join. Fasten off.

Following Chart as guide, sew Nose in position, 2 rows below Eyes and centered between Eyes.

Following Chart as guide, with D, embroider mouth using Stem stitch.

**Whiskers:** Following Chart as guide, with E, embroider whiskers using Stem stitch.