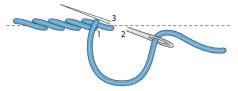

### **FINISHING**

Sew Handles to Bag as shown in picture. Sew Ears to front of Bag at top edge of Cat's head. Sew Eyes and Nose to front of Bag. Embroider snout and whiskers with C using outline stitch.

**OUTLINE STITCH** 