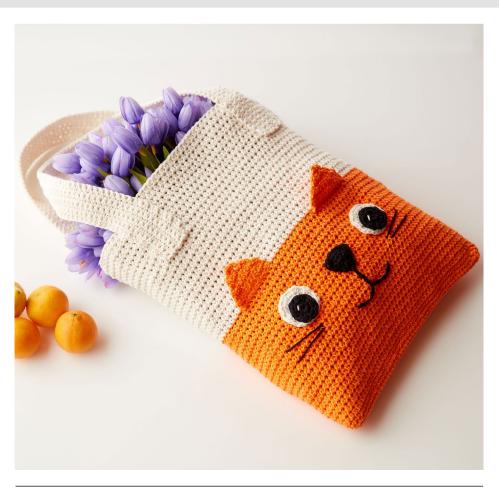

**CROCHET KITTY TOTE** 

**SCC0103-034439M** | March 6, 2023

# **MEASUREMENTS**

Approx 13" [33 cm] wide x 16" [40.5 cm] long, excluding handles.

### **FINISHING**

Sew Handles to Bag as shown in picture. Sew Ears to front of Bag at top edge of Cat's head. Sew Eyes and Nose to front of Bag. Embroider snout and whiskers with C using outline stitch.