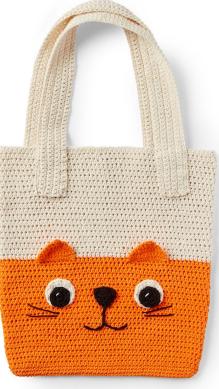

**CROCHET KITTY TOTE** 

**SCC0103-034439M** | March 6, 2023

# **MEASUREMENTS**

Approx 13" [33 cm] wide x 16" [40.5 cm] long, excluding handles.

EARS (make 2)

With A, ch 12.

**1st row:** 1 sc in 2nd ch from hook. 1 sc in each ch to end of ch. Turn. 11 sc.

**2nd row:** Ch 1. 1 sc in each sc to end of row. Turn.

**3rd row:** Ch 1. Sc2tog. 1 sc in each of next 7 sc. Sc2tog. Turn. 9 sts.

**7th row:** Ch 1. Sc3tog.

Fasten off, leaving a long end.

EYES (make 2)

**Outer Eye** 

With B, ch 2.

\*\*1st rnd: 8 sc in 2nd ch from hook. Join. 8 sc.

**2nd rnd:** Ch 1. \*2 sc in next sc. Rep from \* around. Join. 16 sc.\*\*

**3rd rnd:** Ch 1. \*2 sc in next sc. 1 sc in next sc. Rep from \* around. Join. 24 sc. Fasten off.

Pupil (make 2)

With C, ch 2.

Work from \*\* to \*\* as given for Outer Eye. Fasten off.

Highlight Pupil with straight stitch using B as shown in photo. Sew Pupil to Outer Eye.

### **NOSE**

With C, ch 4.

1st row: 1 sc in 2nd ch from hook. 1 sc in each of last 2 ch. Turn. 3 sc. 2nd row: Ch 1. Sc3tog. Do not turn. Edging: Ch 1. Working around Nose, work 1 rnd of sc, having 1 sc in each side, and 2 sc in each 'corner' of Nose to make a triangle. Join with sl st to first sc. Fasten off, leaving a long end.

### **FINISHING**

Sew Handles to Bag as shown in picture. Sew Ears to front of Bag at top edge of Cat's head. Sew Eyes and Nose to front of Bag. Embroider snout and whiskers with C using outline stitch.