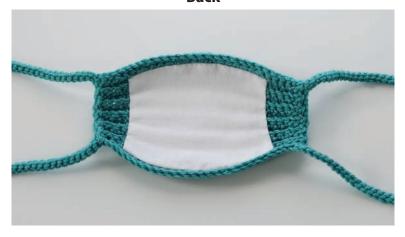

## **ASSEMBLY**

Cut Lining Template out (see page 3 - print at 100% scale). Alternatively, draw onto paper using template as guide, noting each square represents 1" [2.5 cm] square. Trace onto Lining Fabric and cut out 2 pieces.

Stack Lining pieces and turn under ¼" [6 mm] along perimeter to WS. Center WS of fabric on WS of Mask and pin into position. With sewing needle and all-purpose thread, whipstitch fabric to Mask.

### **Front**

**Back** 