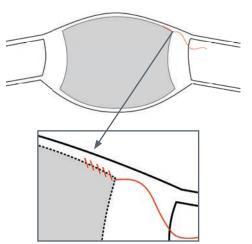

## **ASSEMBLY**

Cut Lining Template out (see page 3 - print at 100% scale). Alternatively, draw onto paper using template as guide, noting each square represents 1" [2.5 cm] square. Trace onto Lining Fabric and cut out 2 pieces.

Stack Lining pieces and turn under ¼" [6 mm] along perimeter to WS. Center WS of fabric on WS of Mask and pin into position. With sewing needle and all-purpose thread, whipstitch fabric to Mask.