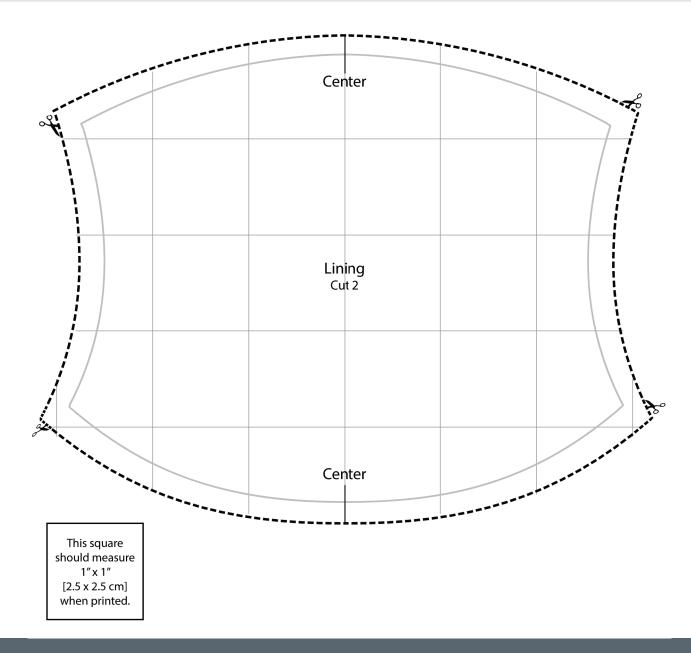

## **ASSEMBLY**

Cut Lining Template out (see page 3 - print at 100% scale). Alternatively, draw onto paper using template as guide, noting each square represents 1" [2.5 cm] square. Trace onto Lining Fabric and cut out 2 pieces.

Stack Lining pieces and turn under ¼" [6 mm] along perimeter to WS. Center WS of fabric on WS of Mask and pin into position. With sewing needle and all-purpose thread, whipstitch fabric to Mask.