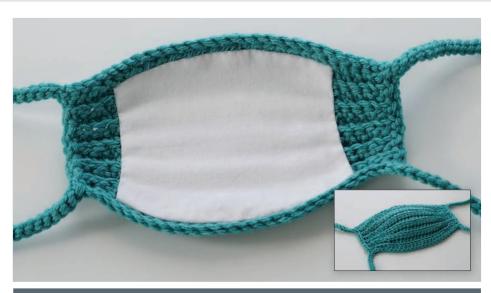

## CRED HEART FABRIC LINED ADULT CROCHET FACE MASK

**RHC0101-028892M** | April 7, 2020

## **ASSEMBLY**

Cut Lining Template out (see page 3 - print at 100% scale). Alternatively, draw onto paper using template as guide, noting each square represents 1" [2.5 cm] square. Trace onto Lining Fabric and cut out 2 pieces.

Stack Lining pieces and turn under ¼" [6 mm] along perimeter to WS. Center WS of fabric on WS of Mask and pin into position. With sewing needle and all-purpose thread, whipstitch fabric to Mask.