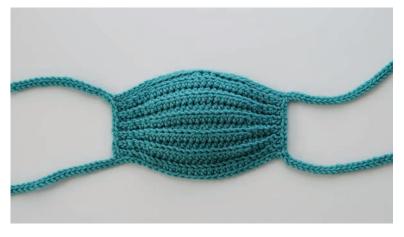

## **INSTRUCTIONS**

Ch 29.

Foundation row: (WS). SI st in 2nd ch from hook and in next ch. 1 sc in each of next 4 ch. 1 hdc in each of next 16 ch. 1 sc in each of next 4 ch. SI st in each of last 2 ch. Turn. 28 sts.

**1st row:** (RS). Ch 1. Working in back loops only, sl st in each of first 2 sts. 1 sc in each of next 4 sc. 1 hdc in each of next 16 hdc. 1 sc in each of next 4 sc. Sl st in each of last 2 sts. Turn.

Rep last row until work from beg (at middle hdc section) measures 5" [12.5 cm].

Next row: Ch 1. Working in back loops only, sl st in each of first 2 sts. 1 sc in each of next 4 sc. 1 hdc in each of next 7 hdc. Hdc2tog. 1 hdc in each of next 7 hdc. 1 sc in each of next 4 sc. Sl st in each of last 2 sts. **Do not** turn.

Alternate Ribbon Ties or Elastic Ear Loop Versions (see page 2): Fasten off.

Crochet Ties and Edging: \*Ch 59 (tie). SI st in 2nd ch from hook and in each ch to end of chain.\* SI st evenly across side edge of Mask. Rep from \* to \* once. SI st evenly

# CRED HEART FABRIC LINED ADULT CROCHET FACE MASK

**RHC0101-028892M** | April 7, 2020

across lower edge of Mask. Rep from \* to \* once. SI st evenly up side edge of Mask. Rep from \* to \* once. SI st evenly across top edge of Mask. SI st into corner. Fasten off.

### **Front**

**Back** 