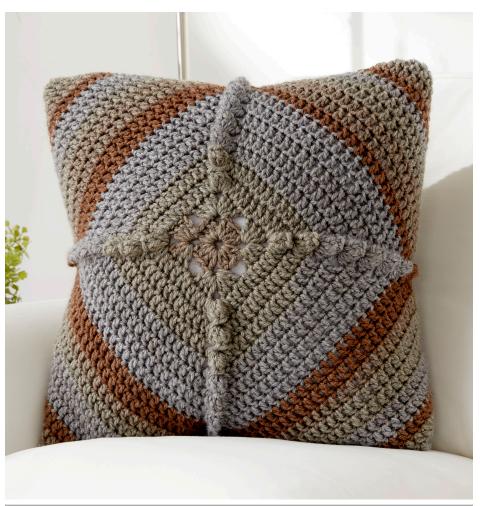

## **CARON**®

**GRANNY SQUARE PILLOW | CROCHET** 

### **MEASUREMENT**

Approx. 20" [51 cm] square

Rep 4th rnd until piece measures 14" [35.5 cm] square.

**Next rnd:** SI st in next dc and next popcorn. Ch 3 (counts as dc). (3 dc. Ch 1. 4 dc) in same sp as last sI st. \*1 dc in each dc across to next popcorn. (4 dc. Ch 1. 4 dc) in top of next popcorn. Rep from \* twice more. 1 dc in each dc to end of rnd. Join with sI st to top of ch 3.

Rep 6th rnd until piece measures 28" [71 cm] square. Fasten off.