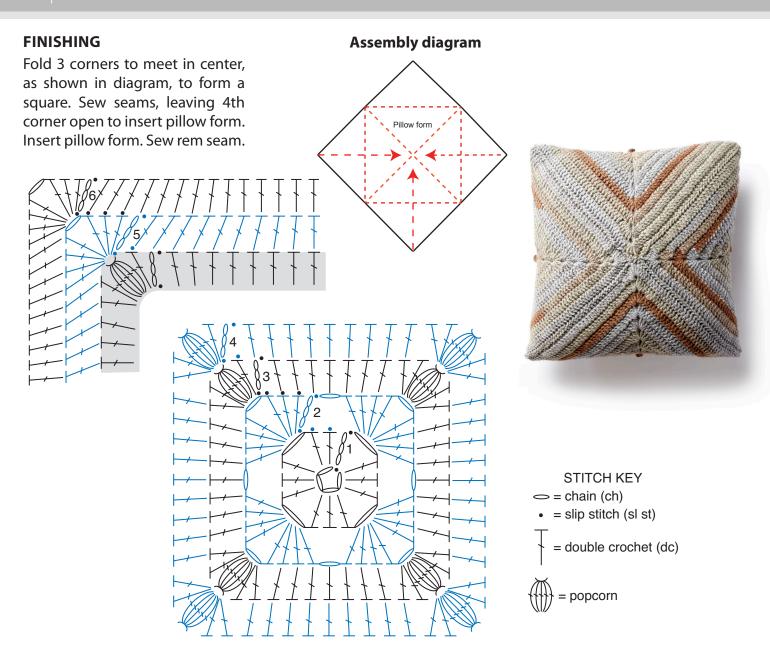

## **CARON**®

**GRANNY SQUARE PILLOW | CROCHET** 

### **MEASUREMENT**

Approx. 20" [51 cm] square