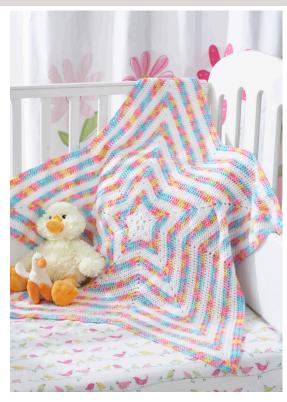

#### **BERNAT STAR BLANKET** | CROCHET

CROCHET | SKILL LEVEL: EASY

#### **MEASUREMENTS**

Approx 38" [96.5 cm] diameter.

## **MATERIALS**

**Bernat® Baby Coordinates™** Solids: (5 oz/140 g; 388 yds/355 m);

Ombres: (4.25 oz/120 g: 392 vds/358 m) Contrast A White (48005) 1 ball Contrast B Candy Baby (49415) 2 balls

Size U.S. G or 6 (4 mm) crochet hook or size needed to obtain gauge.