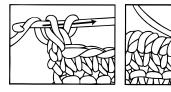

**Next rnd:** Ch 1. Working from left to right, instead of right to left as usual, 1 reverse sc in each sc around. Join with sl st to first sc. Fasten off.

Reverse sc diagram