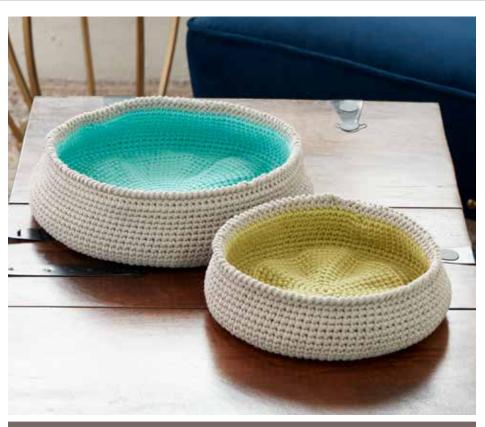

#### BERNAT **COLOR POP CROCHET BASKETS | CROCHET**

#### **MATERIALS**

**Bernat® Maker Home Dec™** (8.8 oz/250 g; 317 yds/290 m)

**Small Version:** 

1 ball or 148 yds/136m Contrast A Clay (11008) Contrast B Green Pea (11004) 1 ball or 124 yds/114 m

**Large Version:** 

Contrast A Clay (11008) 1 ball or 242 yds/222 m Contrast B Aqua (11005) 1 ball or 214 yds/196 m

Size U.S. G/6 (4 mm) crochet hook or size needed to obtain gauge. Stitch marker.

#### **Small Version:**

Approx 7" [18 cm] in diameter x 3" [7.5 cm] tall.

## **Large Version:**

Approx 10" [25.5 cm] in diameter x 4" [10 cm] tall.