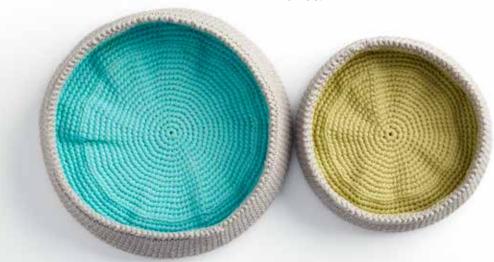

#### BERNAT **COLOR POP CROCHET BASKETS | CROCHET**

#### **Small Version:**

Approx 7" [18 cm] in diameter x 3" [7.5 cm] tall.

## **Large Version:**

Approx 10" [25.5 cm] in diameter x 4" [10 cm] tall.