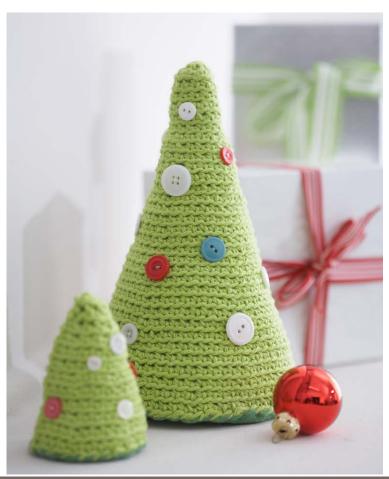

# Yarnspirations spark your inspiration!

**CHRISTMAS TREES** | CROCHET

## **Finishing**

Cut 1 piece of felt and 1 piece of cardboard to fit circumference of bottom of Tree. Stuff Tree. Pin felt to bottom of Tree, placing cardboard between felt and stuffing. Sew felt in position. Sew buttons on Tree as shown in picture.