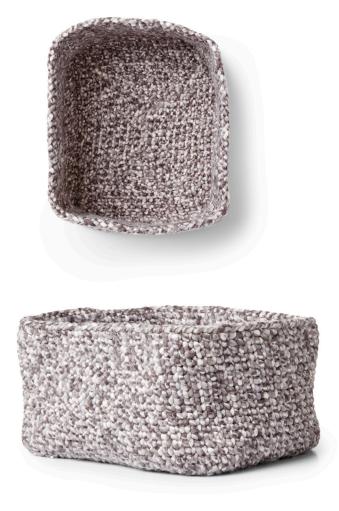

#### BERNAT **RECTANGULAR CROCHET BASKET** | CROCHET

#### **MEASUREMENTS**

20.5 cm].