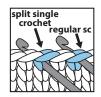

#### **ABBREVIATIONS**

**Approx** = Approximately **Beg** = Beginning Ch = Chain(s)**Rep** = Repeat Rnd(s) = Round(s)**Sc** = Single crochet **Split sc** = Insert hook between 2 strands of vertical V in the middle of sc instead of usual way. Draw up a loop. Yoh and draw through 2 loops on hook

2nd rnd: 1 split sc in each sc around.

3rd rnd: 1 split sc in each split sc around.

Rep last rnd until sides from 1st rnd measure approx 8" [20.5 cm]. Fasten off.