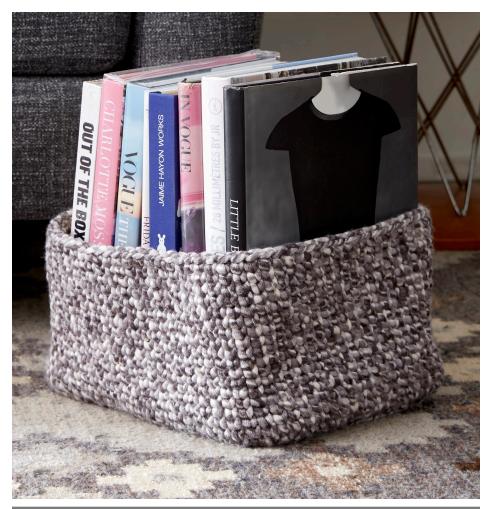

#### BERNAT **RECTANGULAR CROCHET BASKET** | CROCHET

#### MATERIALS

Bernat<sup>®</sup> Colorwhirl<sup>™</sup> (8.8 oz/250 g; 77 yds/70 m) Stormy Weather (31001) 5 balls

Size U.S. L/11 (8 mm) crochet hook or size needed to obtain gauge. Stitch marker.

#### **MEASUREMENTS**

20.5 cm].

### **INSTRUCTIONS**

**Note:** Basket is worked at a tighter sc. 24 sc. than usual gauge to ensure stability. Check your gauge and adjust hook size as needed to match pattern gauge.