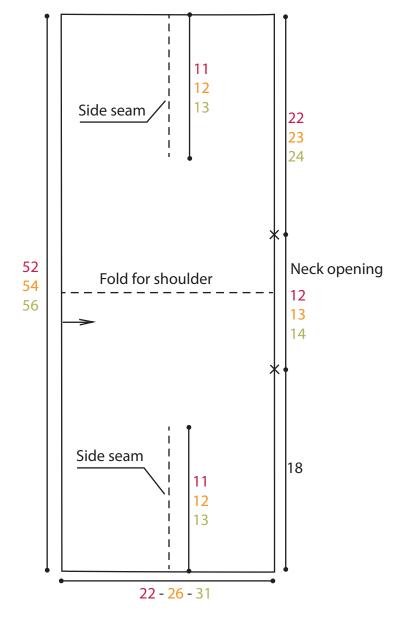

#### **Notes:**

- Top is worked sideways.
- Front and Back are worked together in 2 halves folded and joined in the middle with row of sc facing RS.
- Ch 3 at beg of row counts as dc.

Right and Left Body (make alike) Ch 207 (217-227) (multiple of 10 ch plus 7).

Rep 3rd and 4th rows until work from beg measures **22** (26-31)" [**56** (66-78.5) cm], ending on a 3rd row. Fasten off.

#### **FINISHING**

Pin all pieces to measurements. Cover with a damp cloth leaving cloth to dry.

PM on last row of Right Body 22 (23-24)" [56 (58.5-61) cm] in from left edge and 18" [45.5 cm] in from right edge. PM on Left Body 18" [45.5 cm] in from left edge and 22 (23-24)" [56 (58.5-61) cm] in from right edge. With WS of pieces facing each other and last rows tog, working through both thicknesses, join Right Body to Left Body with row of sc (which leaves a ridge on RS), leaving center 12 (13-14)" [30.5 (33-35.5) cm] open for Neck.

Fold Body in half with Neck opening at top. Place markers on side edges 11 (12-13)" [28 (30.5-33) cm] down from shoulder edge for arm openings and 11" [28 cm] in from side edges between bottom edge and markers. Run stitch for side seams from marker to bottom of Cover.