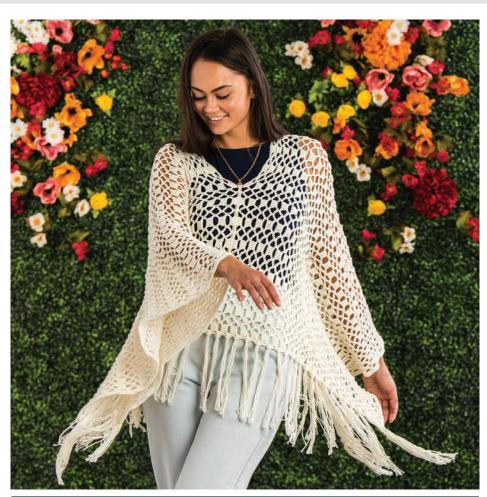

BERNAT V-NECK CROCHET COVER UP

BRC0140-030532M | March 1, 2021

**Fringe:** Cut strands of yarn 16" [40.5 cm] long. Taking 3 strands tog, fold in half and knot into fringe across bottom of Cover Up. Trim fringe evenly.