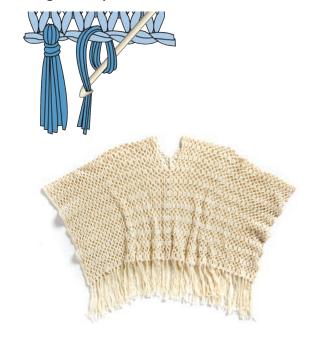

**Fringe:** Cut strands of yarn 16" [40.5 cm] long. Taking 3 strands tog, fold in half and knot into fringe across bottom of Cover Up. Trim fringe evenly.